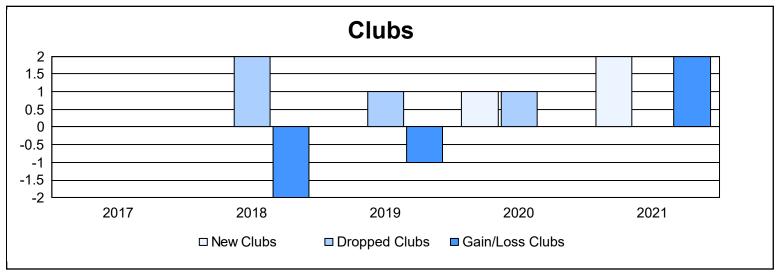

District 22 B As of June 2021 Cumulative

| Year      | New<br>Clubs | Dropped<br>Clubs | Gain/<br>Loss<br>Clubs | New<br>Members | Charter<br>Members | Reinstate<br>Members | Transfer<br>Members | Total<br>Member<br>Added | Total<br>Members<br>Dropped | Gain/<br>Loss<br>Members |
|-----------|--------------|------------------|------------------------|----------------|--------------------|----------------------|---------------------|--------------------------|-----------------------------|--------------------------|
| 2016-2017 | 0            | 0                | 0                      | 120            | 1                  | 7                    | 4                   | 132                      | 103                         | 29                       |
| 2017-2018 | 0            | 2                | -2                     | 119            | 0                  | 3                    | 13                  | 135                      | 172                         | -37                      |
| 2018-2019 | 0            | 1                | -1                     | 117            | 0                  | 0                    | 3                   | 120                      | 118                         | 2                        |
| 2019-2020 | 1            | 1                | 0                      | 88             | 21                 | 3                    | 2                   | 114                      | 113                         | 1                        |
| 2020-2021 | 2            | 0                | 2                      | 62             | 63                 | 3                    | 6                   | 134                      | 132                         | 2                        |
| Average   | 1            | 1                | 0                      | 101            | 17                 | 3                    | 6                   | 127                      | 128                         | -1                       |